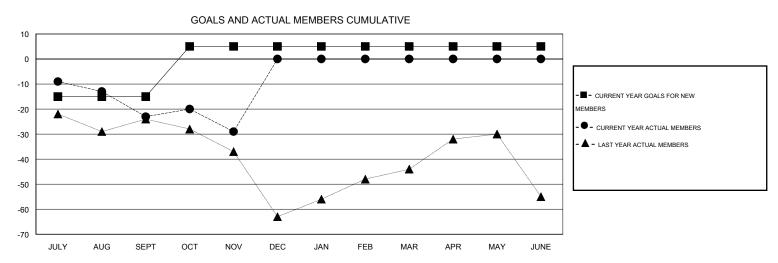

## **LOCATION WASHINGTON**

| GMT: Gary Wo  | ong              | LOCATION WASHINGTON |                  |                       |               |                    |                                     |                    |                  |  |
|---------------|------------------|---------------------|------------------|-----------------------|---------------|--------------------|-------------------------------------|--------------------|------------------|--|
|               |                  | Clubs               |                  |                       | Members       |                    |                                     |                    |                  |  |
|               | RESU             | LTS FOR 2015-2016   |                  | RESULTS FOR 2015-2016 |               |                    |                                     |                    |                  |  |
| QUARTER       | NEW CLUB<br>GOAL | NEW CLUBS           | DROPPED<br>CLUBS | NET<br>GAIN/LOSS      | QUARTER       | NEW MEMBER<br>GOAL | CHARTER AND<br>NEW MEMBERS<br>ADDED | DROPPED<br>MEMBERS | NET<br>GAIN/LOSS |  |
| JULY/AUG/SEPT | 0                | 0                   | 1                | -1                    | JULY/AUG/SEPT | -15                | 23                                  | 46                 | -23              |  |
| OCT/NOV/DEC   | 1                | 0                   | 0                | 0                     | OCT/NOV/DEC   | 20                 | 27                                  | 33                 | -6               |  |
| JAN/FEB/MAR   | 0                | 0                   | 0                | 0                     | JAN/FEB/MAR   | 0                  | 0                                   | 0                  | 0                |  |
| APR/MAY/JUNE  | 0                | 0                   | 0                | 0                     | APR/MAY/JUNE  | 0                  | 0                                   | 0                  | 0                |  |